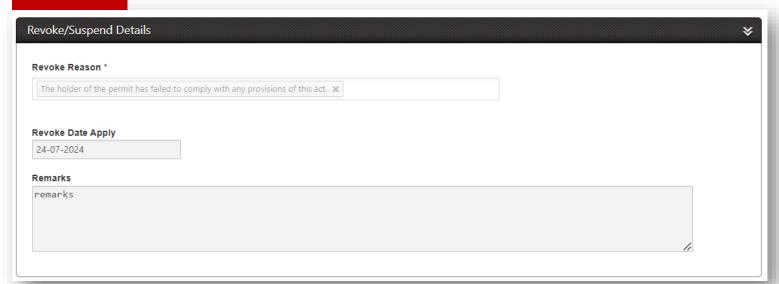

ll receive a Notice of Suspension Letter via email.</li> <li>If decision is Revoke, previous approved permit's status will change to Revoked. The trader will receive a Notice of Revocation Letter via email.</li> </ol> |
| Steps:             | As per next slide                                                                                                                                                                                                                                                                                                                                                                                                                             |











### **Part 1/3**



4) Company Details and Permit Details are autopopulated in the section.



#### **Part 2/3**



5) User may <u>view only</u> the Revoke/Suspend Details in section



6) User may view only Remarks from officer in Verifier's Recommendation section



#### **Part 3/3**



SUBMIT APPLICATION



#### **Reference 4: Sample for Notice of Suspension Email**





### **Reference 5: Sample for Notice of Suspension Letter**



#### KEMENTERIAN PELABURAN, PERDAGANGAN DAN INDUSTRI MINISTRY OF INVESTMENT, TRADE AND INDUSTRY

Menara MITI No.7, Jalan Sultan Haji Ahmad Shah, 50480 Kuala Lumpur, MALAYSIA



Tel: 603 8000 8000 Faks (Fax): 603 6206 4693 Laman Web (Web): www.miti.gov.my E-mail(E-mail): webmiti@miti.gov.my

#### NOTICE OF SUSPENSION OF PERMIT UNDER STRATEGIC TRADE ACT 2010

Ref : KBF.100-11/2/45 (002)

Date : 20 May 2024

TNT OVERNITE (MORE BHD
17B, MEN CONSTRUCTION
JALAN YOUR SHOOK LIN