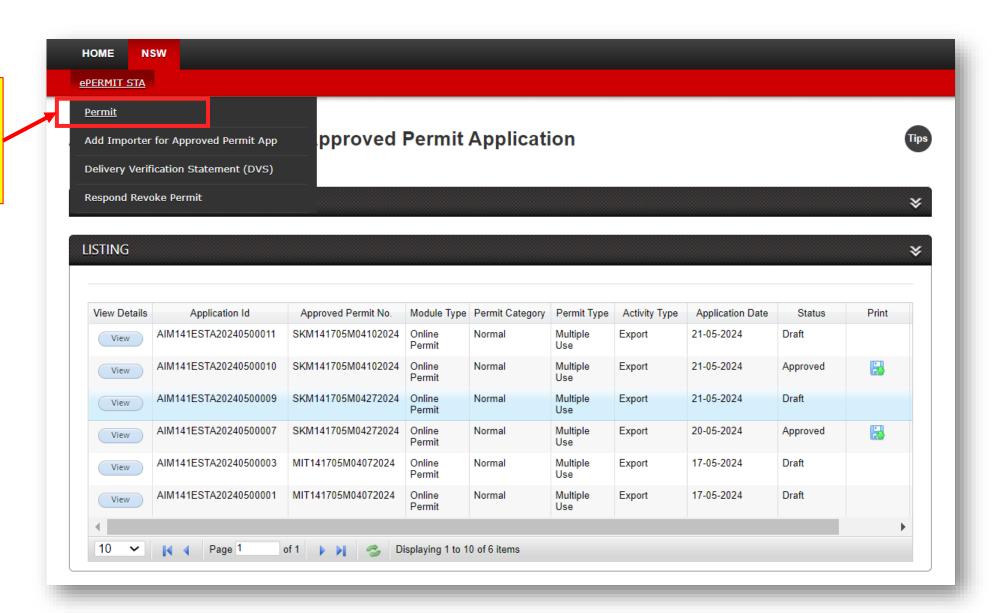

>Expiry Date of Permit is still valid</li> <li>Status of DVS Application that related to respective Permit is 'DVS Received'</li> <li>Unutilized balanced not less than 20% from quantity declared in Permit</li> <li>DVS Application is applicable to all PIAs (MITI, KBF, SKM, LTA)</li> </ol> |
| Steps:     | As per next slide                                                                                                                                                                                                                                                                                                                                                                                                          |



1) User to click Permit menu, in order to redirect to Permit Listing section

















#### Part 2/4





**Part 3/4** 



12) User may view new consignee record in the listing.

13) New record will be reflected in Recipient Details section and End User Details section as well.

**Note:** User can update or delete the record if application status is Draft only.



#### **Part 4/4**









#### **Reference 3: Sample of Additional Importers Letter**



## KEMENTERIAN PELABURAN, PERDAGANGAN DAN INDUSTRI MINISTRY OF INVESTMENT, TRADE AND INDUSTRY

Menara MITI No.7, Jalan Sultan Haji Ahmad Shah, 50480 Kuala Lumpur, MALAYSIA



Tel: 603 8000 8000 Faks (Fax): 603 6206 4693 Laman Web (Web): www.miti.gov.my E-mail(E-mail): webmiti@miti.gov.my

Rujukan Fail : MITI.100-11/2/45 Jil. 2

Tarikh : 10 July 2024

HALLIBURT SOLRGY SERVICES (M) S/B (151186-1

DLIVEE II

KEMAM