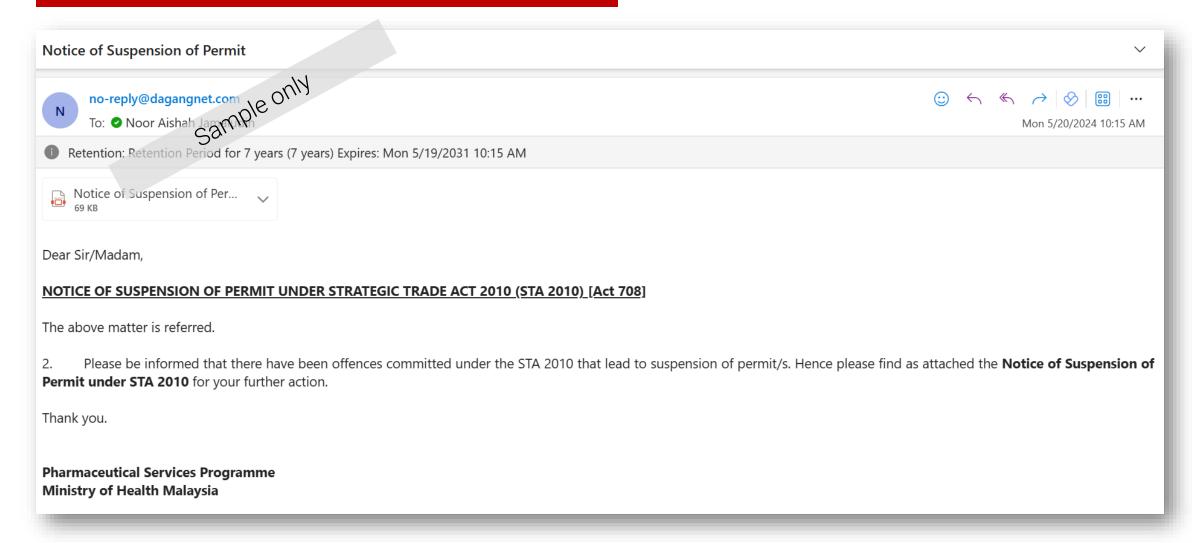

e                                                                                                                                                                                                                                                                                                                                                                                                                             |











### **Part 1/3**



4) Company Details and Permit Details are autopopulated in the section.



#### **Part 2/3**



5) User may <u>view only</u> the Revoke/Suspend Details in section



6) User may view only Remarks from officer in Verifier's Recommendation section



#### **Part 3/3**



SUBMIT APPLICATION



#### **Reference 4: Sample for Notice of Suspension Email**





### **Reference 5: Sample for Notice of Suspension Letter**



#### KEMENTERIAN PELABURAN, PERDAGANGAN DAN INDUSTRI MINISTRY OF INVESTMENT, TRADE AND INDUSTRY

Menara MITI No.7, Jalan Sultan Haji Ahmad Shah, 50480 Kuala Lumpur, MALAYSIA



Tel: 603 8000 8000 Faks (Fax): 603 6206 4693 Laman Web (Web): www.miti.gov.my E-mail(E-mail): webmiti@miti.gov.my

#### NOTICE OF SUSPENSION OF PERMIT UNDER STRATEGIC TRADE ACT 2010

Ref : KBF.100-11/2/45 (002)

Date : 20 May 2024

TNT OVERNITE (MORE BHD
17B, MEN CONSTRUCTION
JALAN YOUR SHOOK LIN

46050, SELANGOR (U/P: GERRY POWER)

Dear Sir,

NOTICE OF SUSPENSION OF PERMIT UNDER STRATEGIC TRADE ACT 2010 [Act 708]

This notice of suspension is served to TNT OVERNITE (M) SDN BHD in accordance to subsection 17 (1) of the Strategic Trade Act 2010 [Act 7