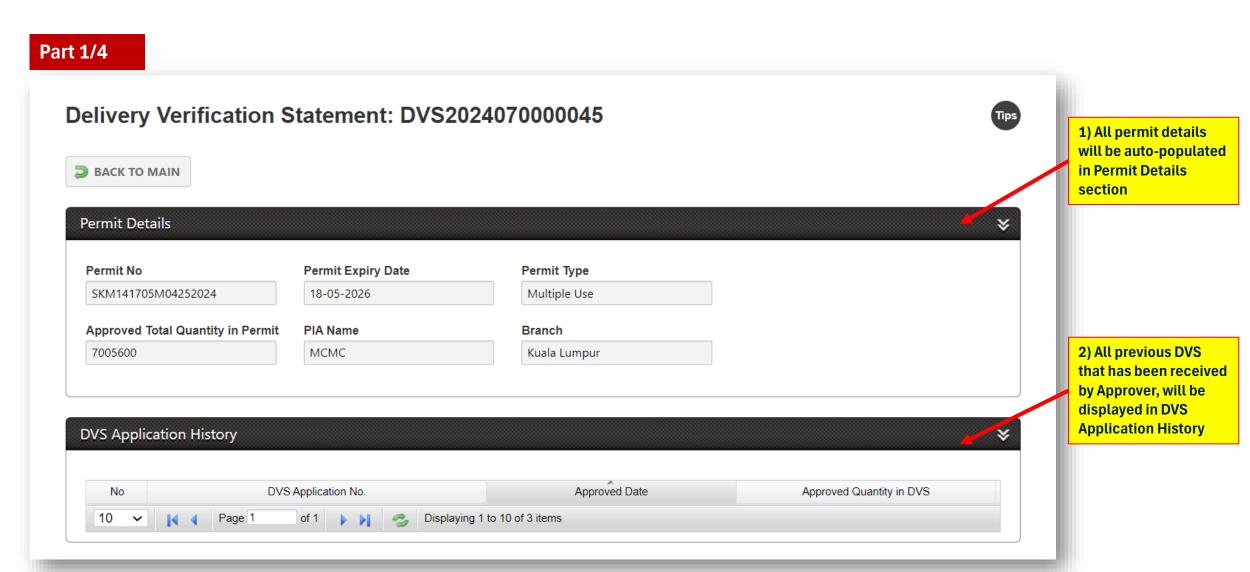

#### **Part 2/4**

3) User needs to insert 5) Popup box will be displayed for user all required fields to insert required details as below. User is not allowed to insert Quantity more than Quantity balance as per mentioned **Add End User information** End User Item Classification No. Quantity Select an option... Select an option ... UOM \* Registration K2/K8/ZB No. \* Value (RM) Search UOM.. **Total of Quantity balance left is 7004712** Date of K2/K8/ZB(Export Date) \* CANCEL SAVE