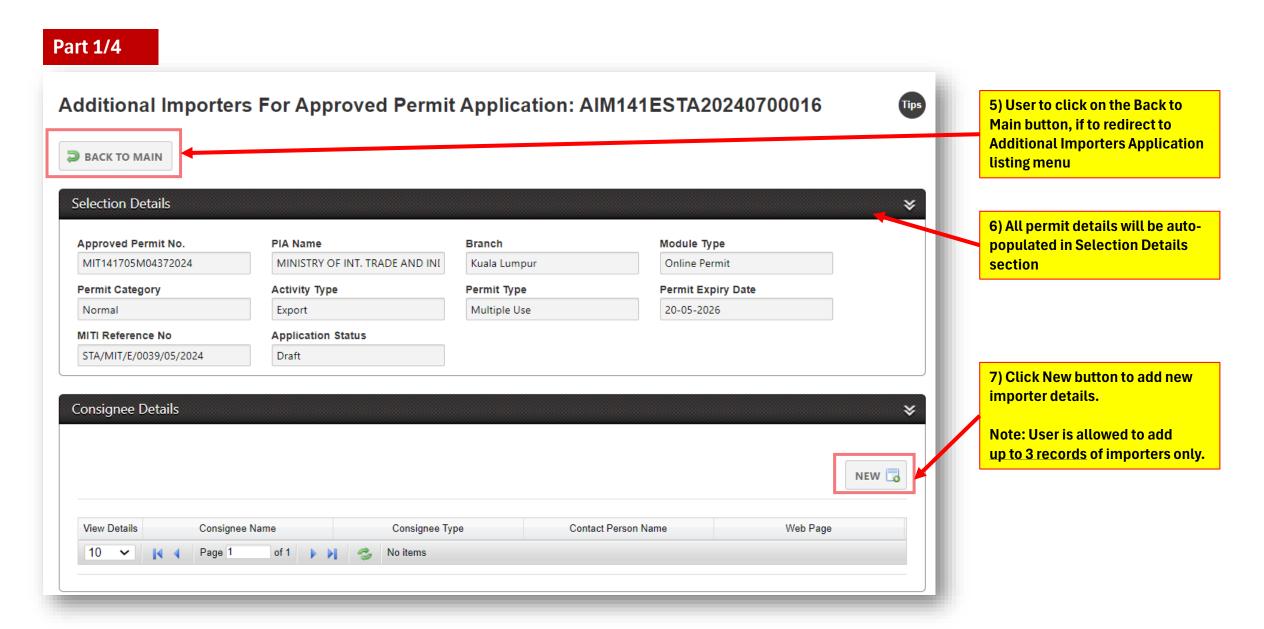

#### Part 2/4

**Part 3/4** 

12) User may view new consignee record in the listing.

13) New record will be reflected in Recipient Details section and End User Details section as well.

**Note:** User can update or delete the record if application status is Draft only.