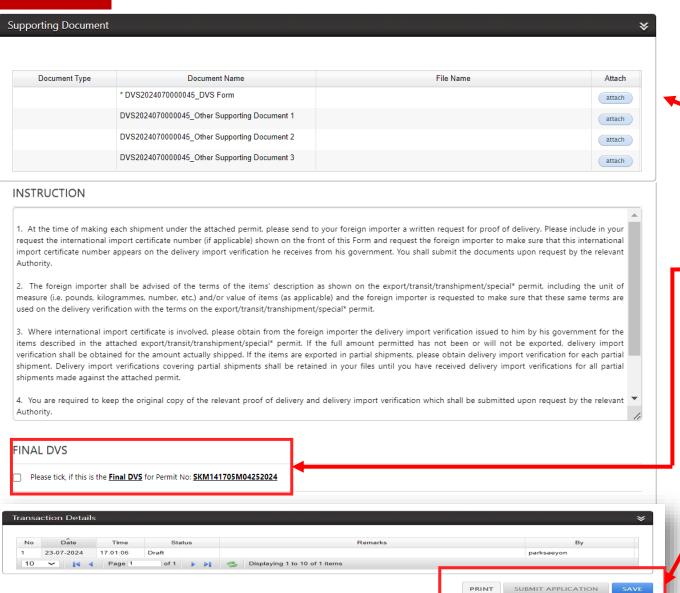

#### **Part 3/4**

6) User needs to upload mandatory attachment in Supporting Document section.

Note: User may upload DVS Pre-Printed Form in DVS Form attachment.

7) User to review and should the user is satisfied with the application;

User to proceed with the FINAL DVS application by perform tick at the checkbox button accordingly.

- **8) Save Button:** User to click Save button first to ensure all information inserted has been properly saved.
- **9) Print Button:** User to click Print Button to print the preprinted version of DVS Form.

(However, please ensure to click Save button first, as per mentioned above)

**10) Submit Application button:** For user to submit the application accordingly.

21