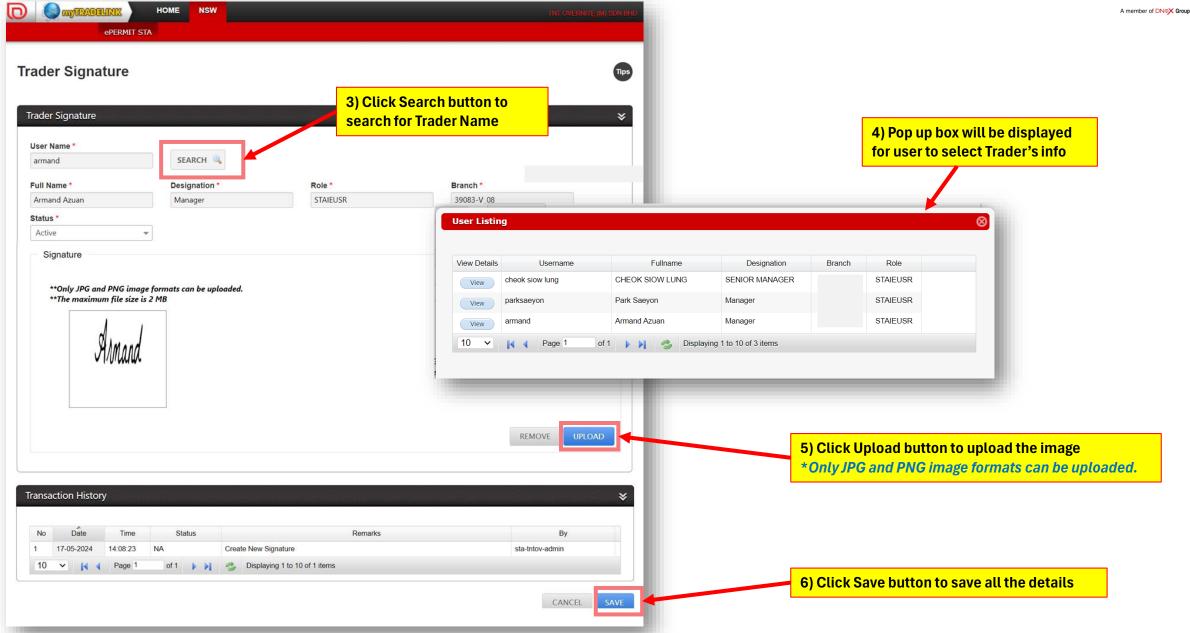

# Part 1: Delivery Verification Statement (DVS)

– Trader's Signature Maintenance (For Trader Admin)

| Item       | Remark                                                                   |
|------------|--------------------------------------------------------------------------|
| Role:      | Trader Admin                                                             |
| Condition: | Limit to <b>5 applicants (traders)</b> per company to add signature info |
| Steps:     | As per next slide                                                        |

7) Once saved, new record will be displayed in the listing.

User will be able to update signature or delete respective record.