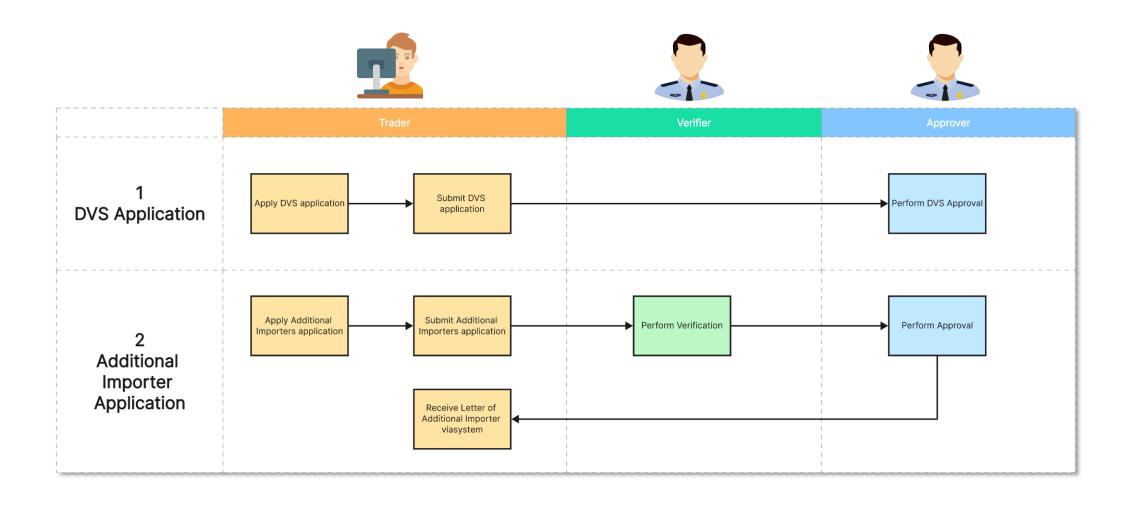

# **Enhancement CR involved for Phase 2** (Release I):

**Delivery Verification Statement (DVS) Application** 

**Additional Importers Application** 

**Revoke Permit Application** 

# **DVS & ADDITIONAL IMPORTERS APPLICATION**