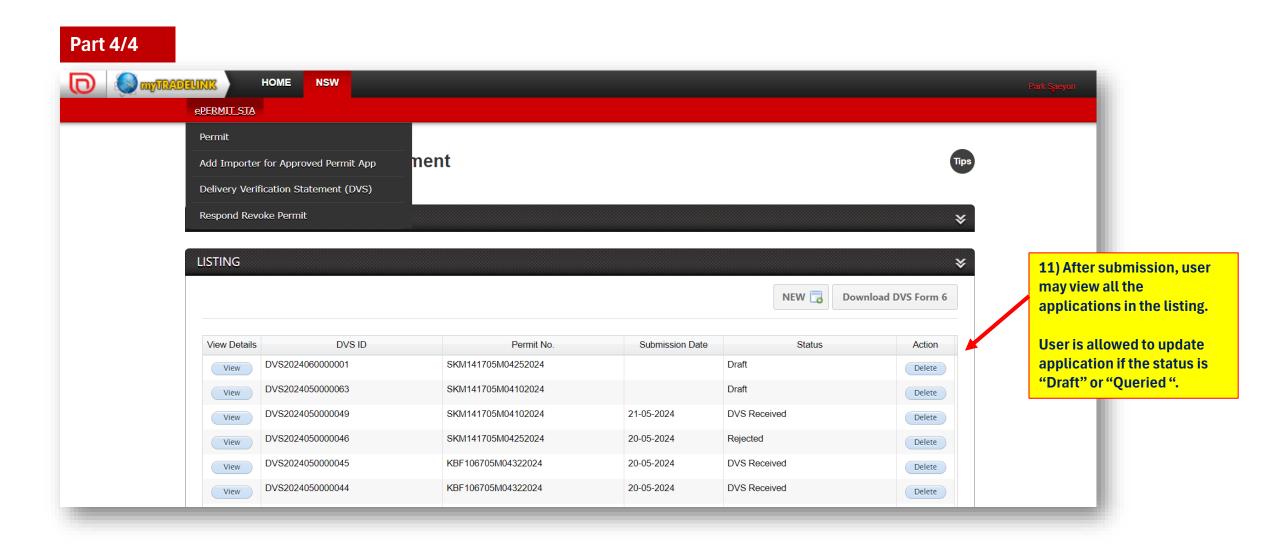

2** Date of K2/K8/ZB(Export Date) \* CANCEL SAVE

# DAGANGNET A member of DNOX Group

#### **Part 3/4**



6) User needs to upload mandatory attachment in Supporting Document section.

Note: User may upload DVS Pre-Printed Form in DVS Form attachment.

7) User to review and should the user is satisfied with the application;

User to proceed with the FINAL DVS application by perform tick at the checkbox button accordingly.

- **8) Save Button:** User to click Save button first to ensure all information inserted has been properly saved.
- **9) Print Button:** User to click Print Button to print the preprinted version of DVS Form.

(However, please ensure to click Save button first, as per mentioned above)

**10) Submit Application button:** For user to submit the application accordingly.





21

# **DVS APPLICATION (FOR TRADER)**

# **Reference 1: DVS Pre-Printed Form (populated from system)**

P.U. (A) 482/2010

Laws of Malaysia

#### Form 6

[Paragraphs I0(7)(c), 11(7)(c), 12(7)(c) and 13(4)(c)]

| DELIV