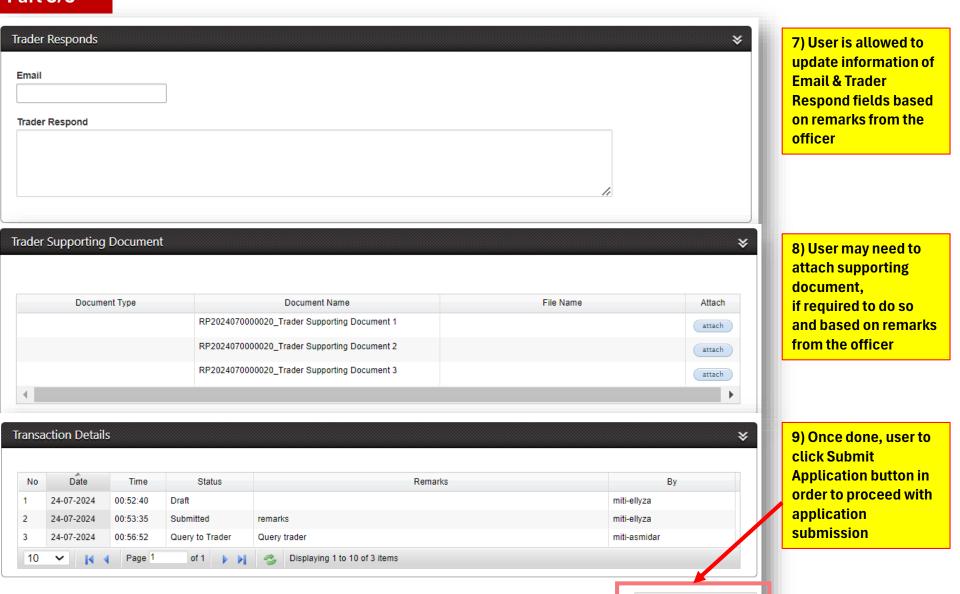

of Revocation Letter via email.</li> </ol> |
| Steps:             | As per next slide                                                                                                                                                                                                                                                                                                                                                                                                                             |











### **Part 1/3**



4) Company Details and Permit Details are autopopulated in the section.



#### **Part 2/3**



5) User may <u>view only</u> the Revoke/Suspend Details in section



6) User may view only Remarks from officer in Verifier's Recommendation section



#### **Part 3/3**



SUBMIT APPLICATION



#### **Reference 4: Sample for Notice of Suspension Email**





### **Reference 5: Sample for Notice of Suspension Letter**



#### KEMENTERIAN PELABURAN, PERDAGANGAN DAN INDUSTRI MINISTRY OF INVESTMENT, TRADE AND INDUSTRY

Menara MITI No.7, Jalan Sultan Haji Ahmad Shah, 50480 Kuala Lumpur, MALAYSIA



Tel: 603 8000 8000 Faks (Fax): 603 6206 4693 Laman Web (Web): www.miti.gov.my E-mail(E-mail): webmiti@miti.gov.my

#### NOTICE OF SUSPENSION OF PERMIT UNDER STRATEGIC TRADE ACT 2010

Ref : KBF.100-11/2/45 (002)

Date : 20 May 2024

TNT OVERNITE (MORE BHD
17B, MEN CONSTRUCTION
JALAN YOUR SHOOK LIN

46050, SELANGOR (U/P: GERRY POWER)

Dear Sir,

NOTICE OF SUSPENSION OF PERMIT UNDER STRATEGIC TRADE ACT 2010 [Act 708]

This notice of suspension is served to TNT OVERNITE