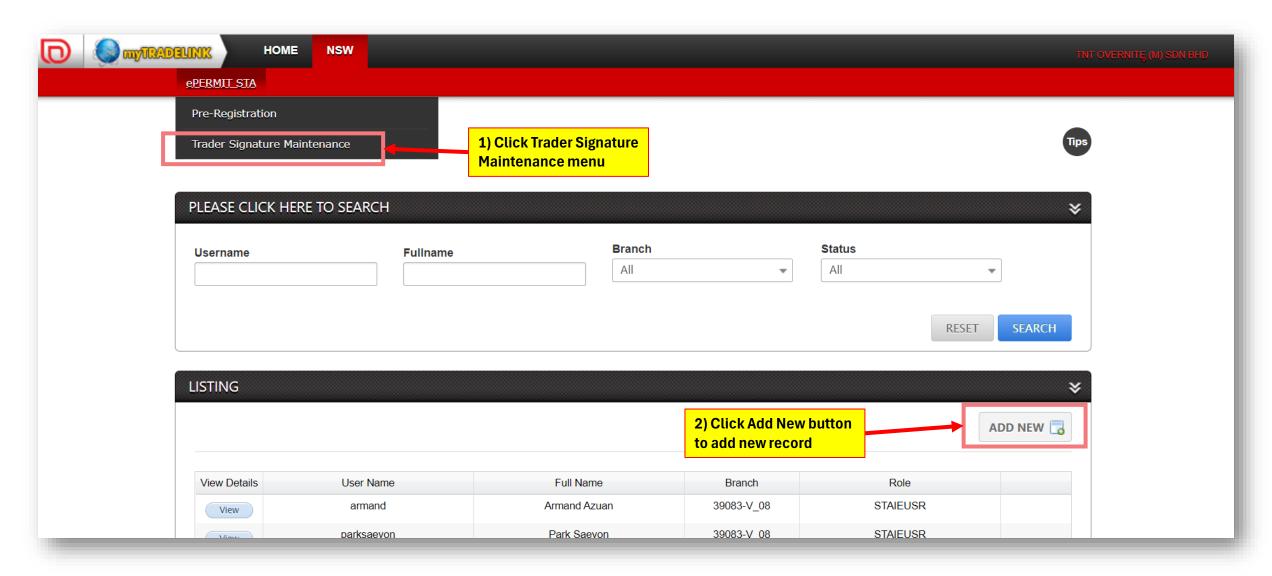

# Part 1: Delivery Verification Statement (DVS)

– Trader's Signature Maintenance (For Trader Admin)

| Item       | Remark                                                                   |
|------------|--------------------------------------------------------------------------|
| Role:      | Trader Admin                                                             |
| Condition: | Limit to <b>5 applicants (traders)</b> per company to add signature info |
| Steps:     | As per next slide                                                        |

7) Once saved, new record will be displayed in the listing.

User will be able to update signature or delete respective record.