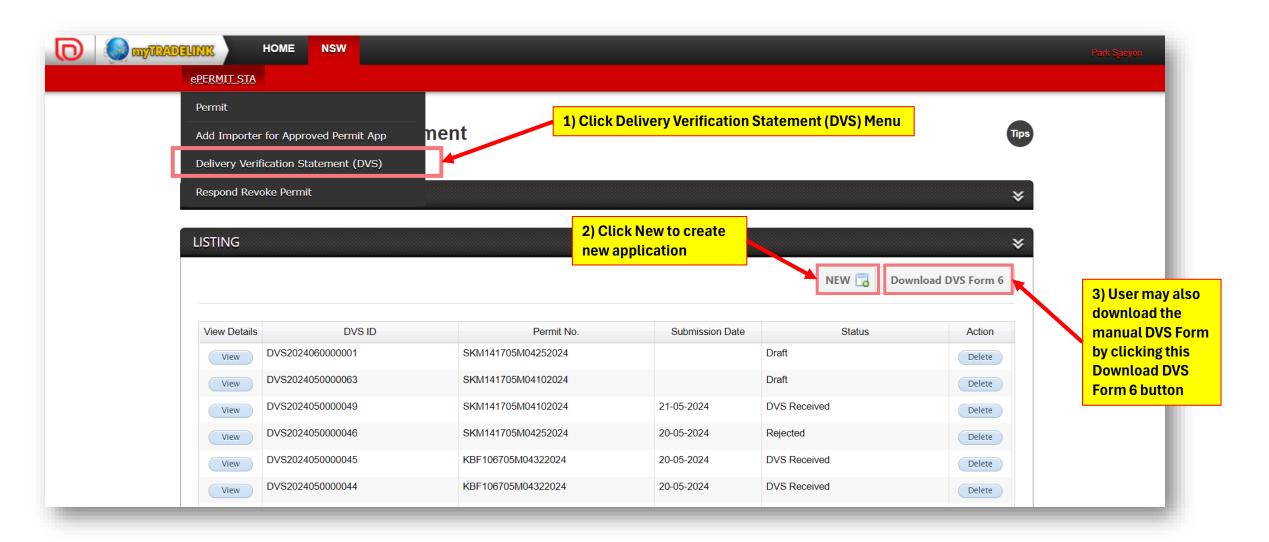

# Part 2: Delivery Verification Statement (DVS)

Perform Application (For Trader)

| ltem       | Remark                                                                                                                                                        |
|------------|---------------------------------------------------------------------------------------------------------------------------------------------------------------|
| Role:      | Trader                                                                                                                                                        |
| Condition: | <ol> <li>Respective Permit status must be Acknowledged<br/>By Customs</li> <li>DVS Application is applicable to all PIAs (MITI,<br/>KBF, SKM, LTA)</li> </ol> |
| Steps:     | As per next slide                                                                                                                                             |