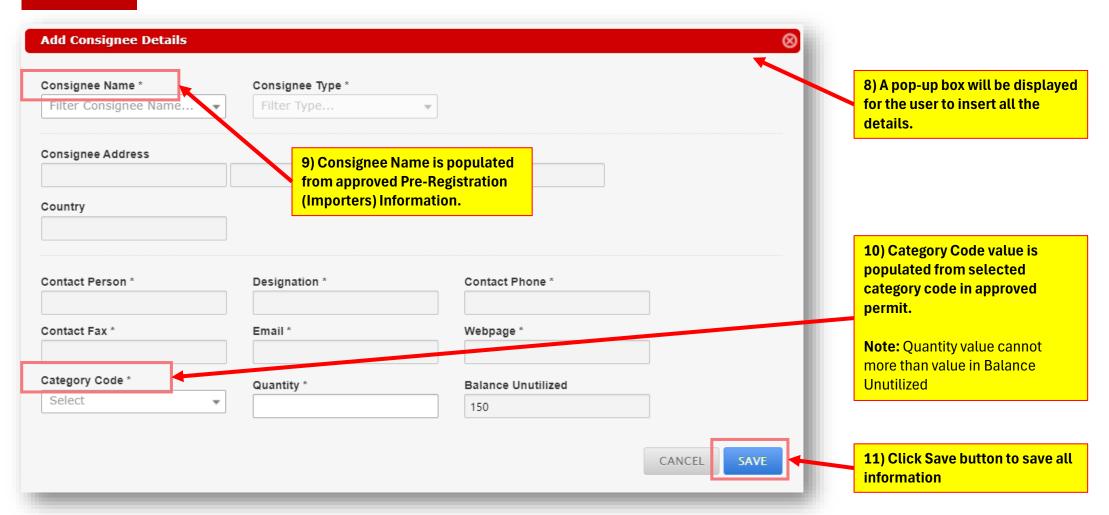

#### **Part 2/4**

3) User needs to insert 5) Popup box will be displayed for user all required fields to insert required details as below. User is not allowed to insert Quantity more than Quantity balance as per mentioned **Add End User information** End User Item Classification No. Quantity Select an option... Select an option ... UOM \* Registration K2/K8/ZB No. \* Value (RM) Search UOM.. **Total of Quantity balance left is 7004712** Date of K2/K8/ZB(Export Date) \* CANCEL SAVE

#### **Part 3/4**

6) User needs to upload mandatory attachment in Supporting Document section.

Note: User may upload DVS Pre-Printed Form in DVS Form attachment.

7) User to review and should the user is satisfied with the application;

User to proceed with the FINAL DVS application by perform tick at the checkbox button accordingly.

- **8) Save Button:** User to click Save button first to ensure all information inserted has been properly saved.
- **9) Print Button:** User to click Print Button to print the preprinted version of DVS Form.

(However, please ensure to click Save button first, as per mentioned above)

**10) Submit Application button:** For user to submit the application accordingly.

21