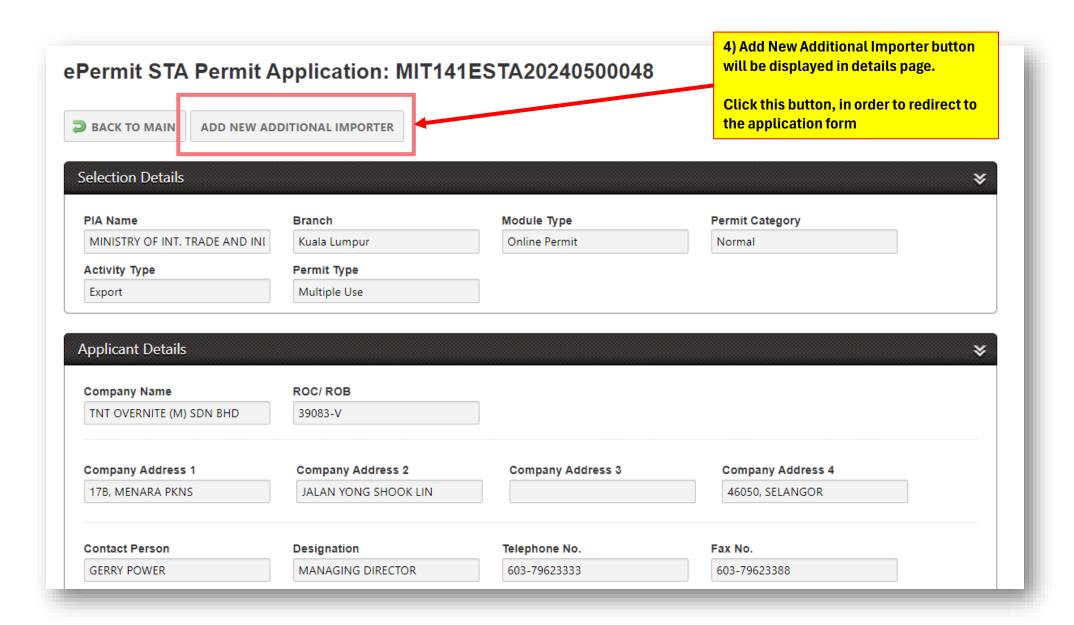

Date of Permit is still valid</li> <li>Status of DVS Application that related to respective Permit is 'DVS Received'</li> <li>Unutilized balanced not less than 20% from quantity declared in Permit</li> <li>DVS Application is applicable to all PIAs (MITI, KBF, SKM, LTA)</li> </ol> |
| Steps:     | As per next slide                                                                                                                                                                                                                                                                                                                                                                                                          |



1) User to click Permit menu, in order to redirect to Permit Listing section

















#### Part 2/4





**Part 3/4** 



12) User may view new consignee record in the listing.

13) New record will be reflected in Recipient Details section and End User Details section as well.

**Note:** User can update or delete the record if application status is Draft only.



#### **Part 4/4**









#### **Reference 3: Sample of Additional Importers Letter**



## KEMENTERIAN PELABURAN, PERDAGANGAN DAN INDUSTRI MINISTRY OF INVESTMENT, TRADE AND INDUSTRY

Menara MITI No.7, Jalan Sultan Haji Ahmad Shah, 50480 Kuala Lumpur, MALAYSIA



Tel: 603 8000 8000 Faks (Fax): 603 6206 4693 Laman Web (Web): www.miti.gov.my E-mail(E-mail): webmiti@miti.gov.my

Rujukan Fail : MITI.100-11/2/45 Jil. 2

Tarikh : 10 July 2024

HALLIBURT SOLRGY SERVICES (M) S/B (151186-1

DLIVEE II

KEMAMAN SUPPL