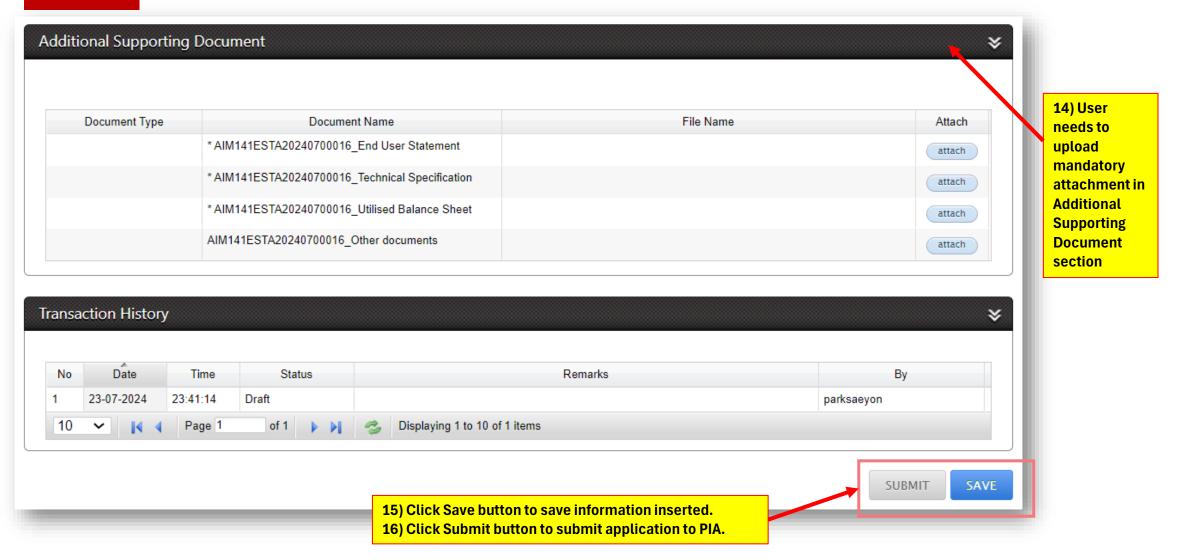

#### **Part 3/4**

6) User needs to upload mandatory attachment in Supporting Document section.

Note: User may upload DVS Pre-Printed Form in DVS Form attachment.

7) User to review and should the user is satisfied with the application;

User to proceed with the FINAL DVS application by perform tick at the checkbox button accordingly.

- **8) Save Button:** User to click Save button first to ensure all information inserted has been properly saved.
- **9) Print Button:** User to click Print Button to print the preprinted version of DVS Form.

(However, please ensure to click Save button first, as per mentioned above)

**10) Submit Application button:** For user to submit the application accordingly.

21