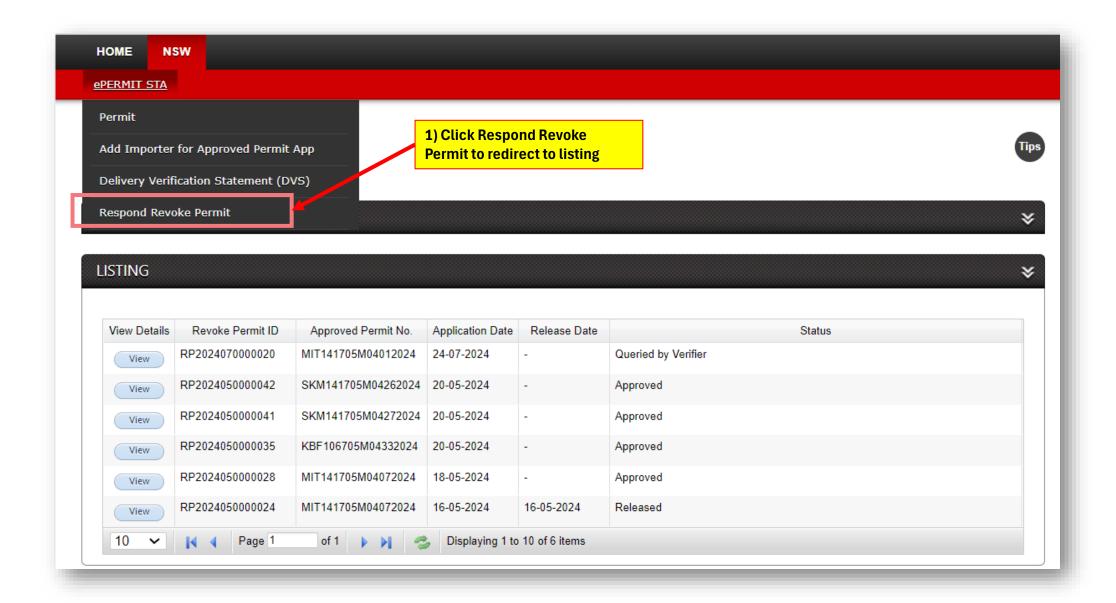

# **REVOKE PERMIT APPLICATION**

1) User to click Permit menu, in order to redirect to Permit Listing section