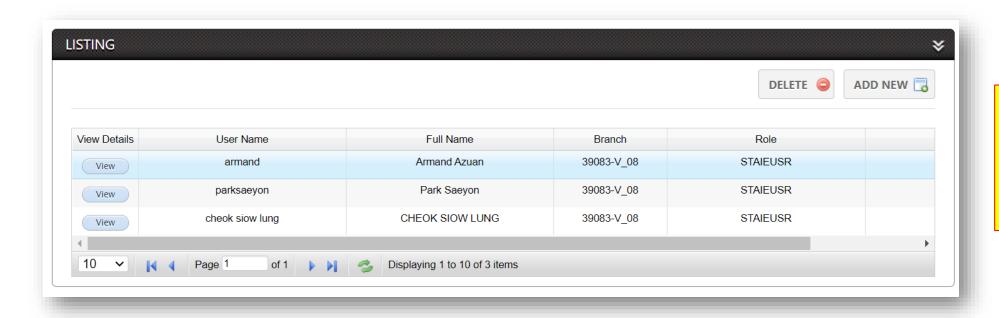

7) Once saved, new record will be displayed in the listing.

User will be able to update signature or delete respective record.