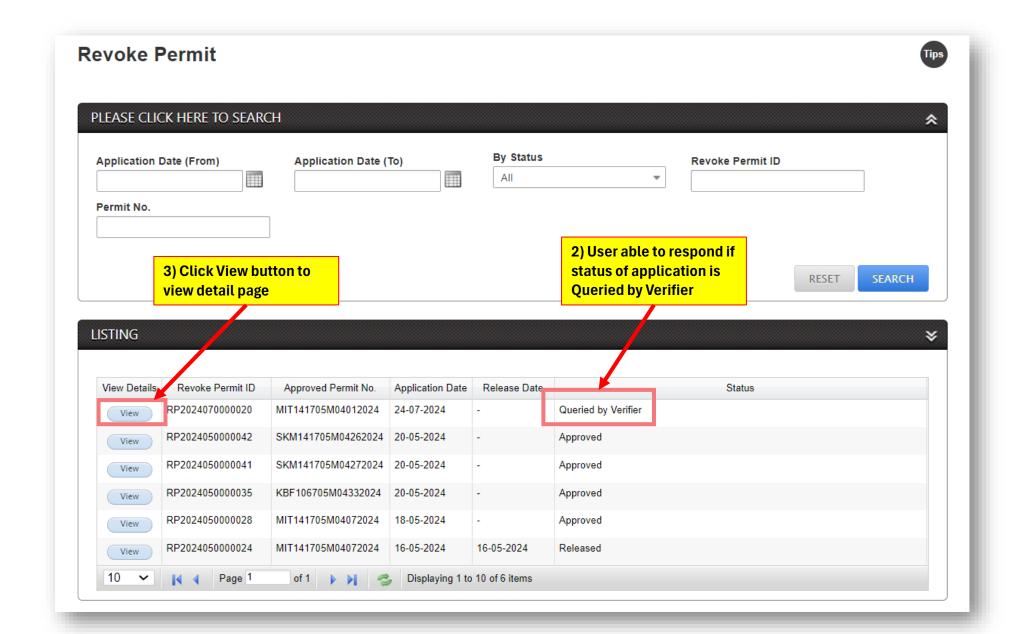

previous approved permit's status will change to Suspended until officer release the suspension period. The trader will receive a Notice of Suspension Letter via email.</li> <li>If decision is Revoke, previous approved permit's status will change to Revoked. The trader will receive a Notice of Revocation Letter via email.</li> </ol> |
| Steps:             | As per next slide                                                                                                                                                                                                                                                                                                                                                                                                                             |











### **Part 1/3**



4) Company Details and Permit Details are autopopulated in the section.



#### **Part 2/3**



5) User may <u>view only</u> the Revoke/Suspend Details in section



6) User may view only Remarks from officer in Verifier's Recommendation section



#### **Part 3/3**



SUBMIT APPLICATION



#### **Reference 4: Sample for Notice of Suspension Email**





### **Reference 5: Sample for Notice of Suspension Letter**



#### KEMENTERIAN PELABURAN, PERDAGANGAN DAN INDUSTRI MINISTRY OF INVESTMENT, TRADE AND INDUSTRY

Menara MITI No.7, Jalan Sultan Haji Ahmad Shah, 50480 Kuala Lumpur, MALAYSIA



Tel: 603 8000 8000 Faks (Fax): 603 6206 4693 Laman Web (Web): www.miti.gov.my E-mail(E-mail): webmiti@miti.gov.my

#### NOTICE OF SUSPENSION OF PERMIT UNDER STRATEGIC TRADE ACT 20