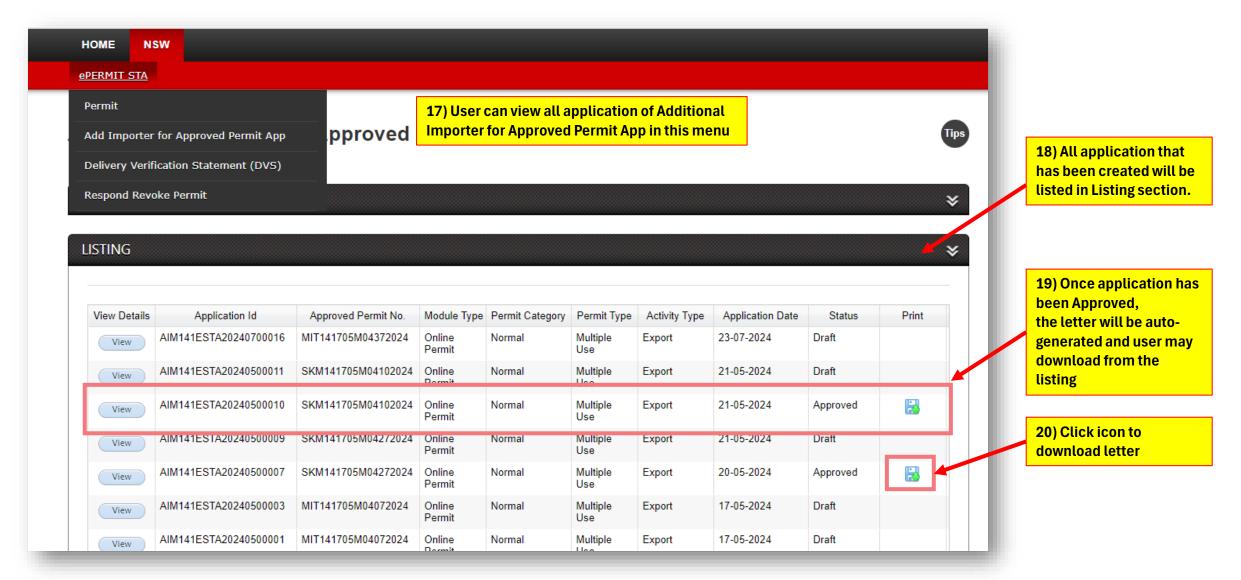

lide                                                                                                                                                                                                                                                                                                                                                                                                          |



1) User to click Permit menu, in order to redirect to Permit Listing section

















#### Part 2/4





**Part 3/4** 



12) User may view new consignee record in the listing.

13) New record will be reflected in Recipient Details section and End User Details section as well.

**Note:** User can update or delete the record if application status is Draft only.



#### **Part 4/4**









#### **Reference 3: Sample of Additional Importers Letter**



## KEMENTERIAN PELABURAN, PERDAGANGAN DAN INDUSTRI MINISTRY OF INVESTMENT, TRADE AND INDUSTRY

Menara MITI No.7, Jalan Sultan Haji Ahmad Shah, 50480 Kuala Lumpur, MALAYSIA



Tel: 603 8000 8000 Faks (Fax): 603 6206 4693 Laman Web (Web): www.miti.gov.my E-mail(E-mail): webmiti@miti.gov.my

Rujukan Fail : MITI.100-11/2/45 Jil. 2

Tarikh : 10 July 2024

HALLIBURT SOLRGY SERVICES (M) S/B (151186-1

DLIVEE II

KEMAMAN SUPPLY BASE

50400, W. PERSEKUTUAN

Tuan,

# KELULUSAN UNTUK MENAMBAH PENGGUNA AKHIR BARU (END-USER) DALAM PERMIT KATEGORI PELBAGAI GUNA (MULTIPLE USE) NO. PERMIT MIT141705M04342024

Dengan hormatnya saya merujuk kepada permohonan puan yang lengkap diterima pada 10 July 2024 berkenaan perkara di atas.

 Sukacita di