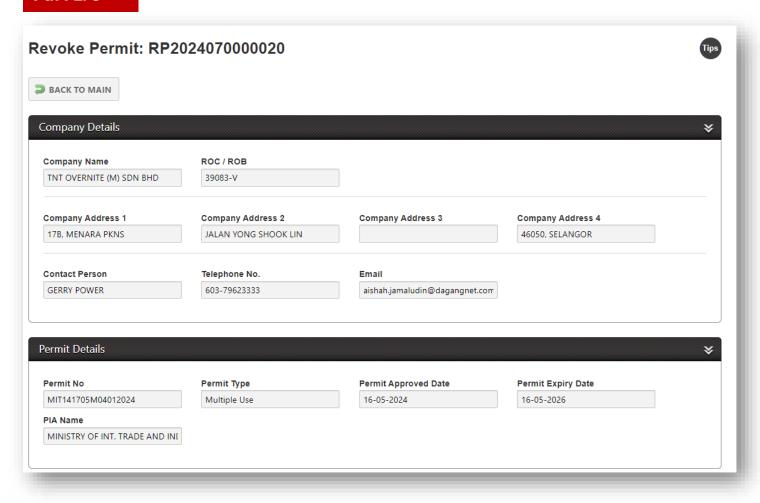

mit's status will change to Suspended until officer release the suspension period. The trader will receive a Notice of Suspension Letter via email.</li> <li>If decision is Revoke, previous approved permit's status will change to Revoked. The trader will receive a Notice of Revocation Letter via email.</li> </ol> |
| Steps:             | As per next slide                                                                                                                                                                                                                                                                                                                                                                                                                             |











### **Part 1/3**



4) Company Details and Permit Details are autopopulated in the section.



#### **Part 2/3**



5) User may <u>view only</u> the Revoke/Suspend Details in section



6) User may view only Remarks from officer in Verifier's Recommendation section



#### **Part 3/3**



SUBMIT APPLICATION



#### **Reference 4: Sample for Notice of Suspension Email**





### **Reference 5: Sample for Notice of Suspension Letter**



#### KEMENTERIAN PELABURAN, PERDAGANGAN DAN INDUSTRI MINISTRY OF INVESTMENT, TRADE AND INDUSTRY

Menara MITI No.7, Jalan Sultan Haji Ahmad Shah, 50480 Kuala Lumpur, MALAYSIA



Tel: 603 8000 8000 Faks (Fax): 603 6206 4693 Laman Web (Web): www.miti.gov.my E-mail(E-mail): webmiti@miti.gov.my

#### NOTICE OF SUSPENSION OF PERMIT UNDER STRATEGIC TRADE ACT 2010

Ref : KBF.100-11/2