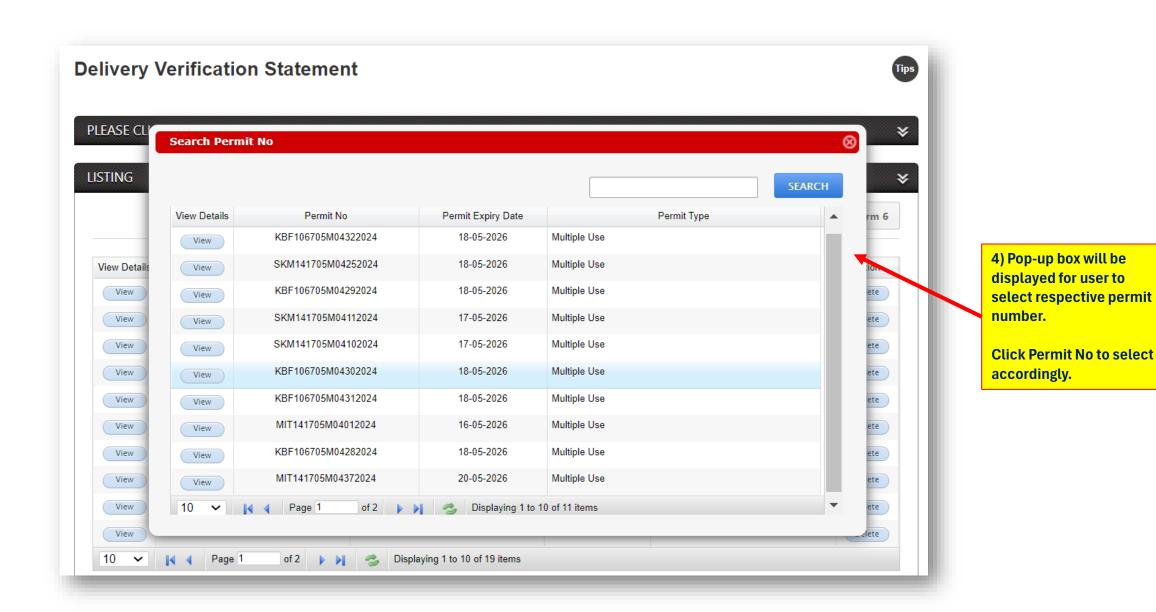

# Part 2: Delivery Verification Statement (DVS)

Perform Application (For Trader)

| ltem       | Remark                                                                                                                                                        |
|------------|---------------------------------------------------------------------------------------------------------------------------------------------------------------|
| Role:      | Trader                                                                                                                                                        |
| Condition: | <ol> <li>Respective Permit status must be Acknowledged<br/>By Customs</li> <li>DVS Application is applicable to all PIAs (MITI,<br/>KBF, SKM, LTA)</li> </ol> |
| Steps:     | As per next slide                                                                                                                                             |