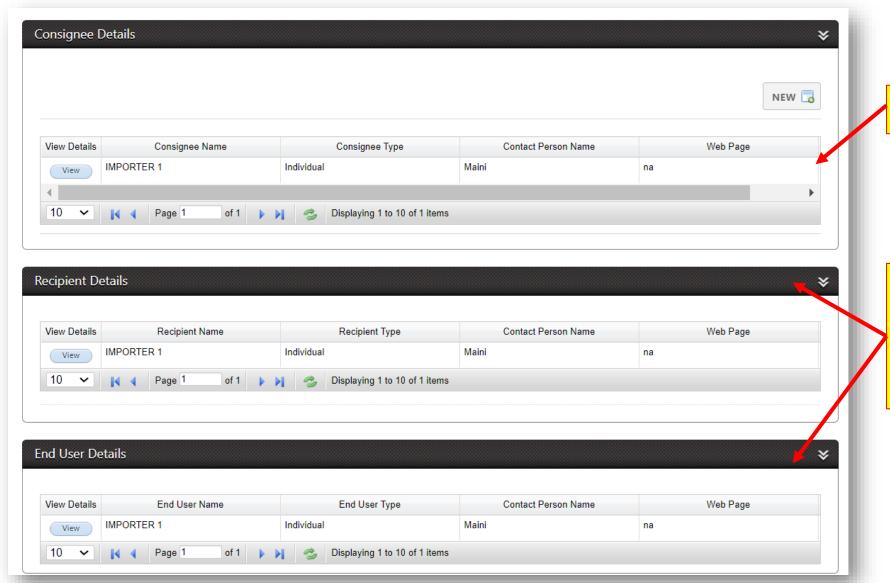

#### Part 2/4

**Part 3/4** 

12) User may view new consignee record in the listing.

13) New record will be reflected in Recipient Details section and End User Details section as well.

**Note:** User can update or delete the record if application status is Draft only.