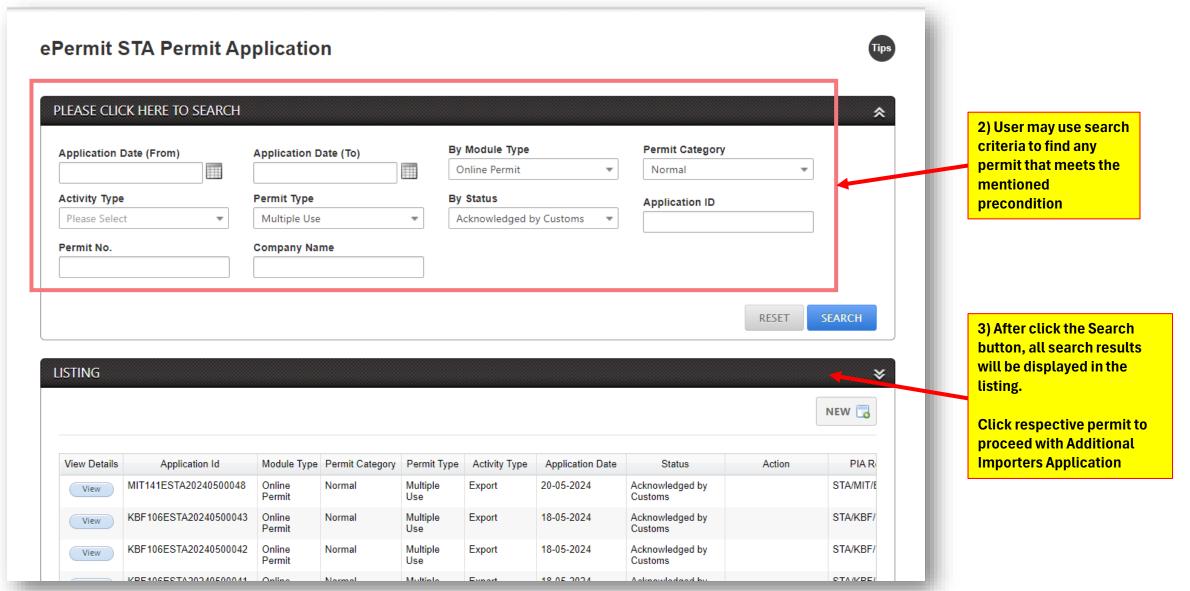

iry Date of Permit is still valid</li> <li>Status of DVS Application that related to respective Permit is 'DVS Received'</li> <li>Unutilized balanced not less than 20% from quantity declared in Permit</li> <li>DVS Application is applicable to all PIAs (MITI, KBF, SKM, LTA)</li> </ol> |
| Steps:     | As per next slide                                                                                                                                                                                                                                                                                                                                                                                                          |



1) User to click Permit menu, in order to redirect to Permit Listing section

















#### Part 2/4





**Part 3/4** 



12) User may view new consignee record in the listing.

13) New record will be reflected in Recipient Details section and End User Details section as well.

**Note:** User can update or delete the record if application status is Draft only.



#### **Part 4/4**









#### **Reference 3: Sample of Additional Importers Letter**



## KEMENTERIAN PELABURAN, PERDAGANGAN DAN INDUSTRI MINISTRY OF INVESTMENT, TRADE AND INDUSTRY

Menara MITI No.7, Jalan Sultan Haji Ahmad Shah, 50480 Kuala Lumpur, MALAYSIA



Tel: 603 8000 8000 Faks (Fax): 603 6206 4693 Laman Web (Web): www.miti.gov.my E-mail(E-mail): webmiti@miti.gov.my

Rujukan Fail : MITI.100-11/2/45 Jil. 2

Tarikh : 10 July 2024

HALLIBURT SOLRGY SERVICES (M) S/B (151186-1

DLIVEE II

KEMAMAN S