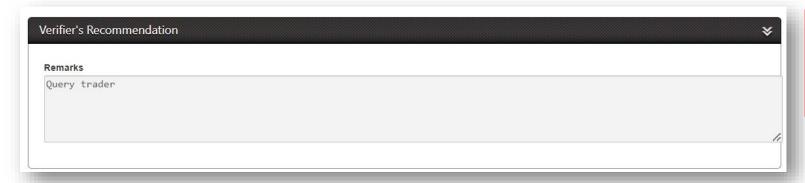

on is Revoke, previous approved permit's status will change to Revoked. The trader will receive a Notice of Revocation Letter via email.</li> </ol> |
| Steps:             | As per next slide                                                                                                                                                                                                                                                                                                                                                                                                                             |











### **Part 1/3**



4) Company Details and Permit Details are autopopulated in the section.



#### **Part 2/3**



5) User may <u>view only</u> the Revoke/Suspend Details in section



6) User may view only Remarks from officer in Verifier's Recommendation section



#### **Part 3/3**



SUBMIT APPLICATION



#### **Reference 4: Sample for Notice of Suspension Email**





### **Reference 5: Sample for Notice of Suspension Letter**



#### KEMENTERIAN PELABURAN, PERDAGANGAN DAN INDUSTRI MINISTRY OF INVESTMENT, TRADE AND INDUSTRY

Menara MITI No.7, Jalan Sultan Haji Ahmad Shah, 50480 Kuala Lumpur, MALAYSIA



Tel: 603 8000 8000 Faks (Fax): 603 6206 4693 Laman Web (Web): www.miti.gov.my E-mail(E-mail): webmiti@miti.gov.my

#### NOTICE OF SUSPENSION OF PERMIT UNDER STRATEGIC TRADE ACT 2010

Ref : KBF.100-11/2/45 (002)

Date : 20 May 2024

TNT OVERNITE (MORE BHD
17B, MEN CONSTRUCTION
JALAN YOUR SHOOK LIN

46050, SELANGOR (U/P: GERRY POWER)

Dear Sir,

NOTICE OF SUSPENSION