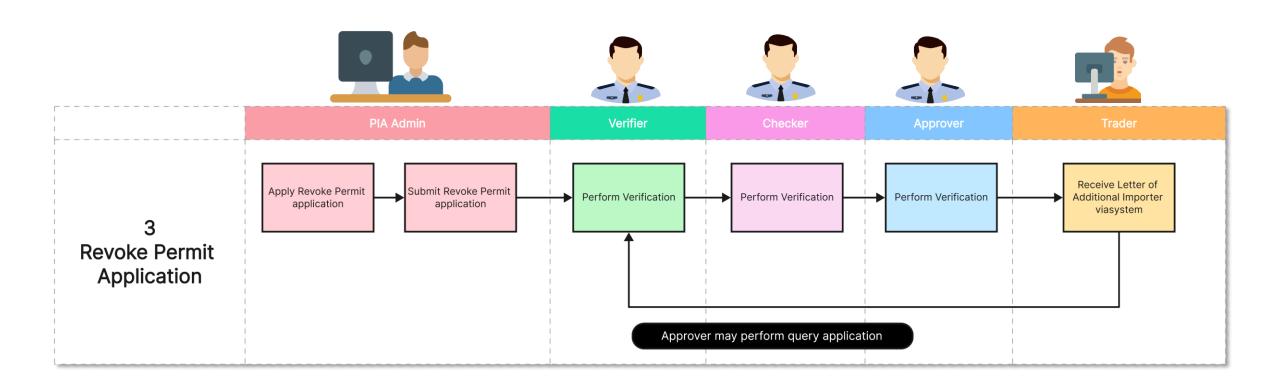

# **Enhancement CR involved for Phase 2** (Release I):

**Delivery Verification Statement (DVS) Application** 

**Additional Importers Application** 

**Revoke Permit Application** 

# **REVOKE PERMIT APPLICATION**