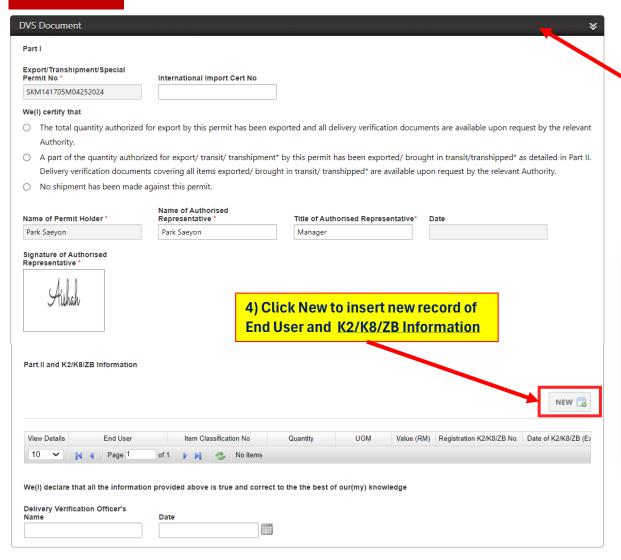

#### **Part 2/4**

3) User needs to insert 5) Popup box will be displayed for user all required fields to insert required details as below. User is not allowed to insert Quantity more than Quantity balance as per mentioned **Add End User information** End User Item Classification No. Quantity Select an option... Select an option ... UOM \* Registration K2/K8/ZB No. \* Value (RM) Search UOM.. **Total of Quantity balance left is 7004712** Date of K2/K8/ZB(Export Date) \* CANCEL SAVE